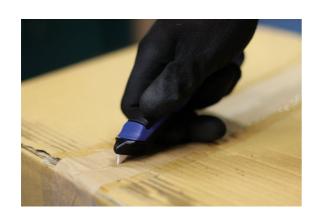

## Retractable Safety Utility Knife, Ceramic Blade

An auto-retractable utility knife featuring a ceramic blade for safer handling and ideal for use in the home, office or on the factory floor. The ceramic blade is both harder than steel and harder wearing, lasting up to 10 times longer than a comparative steel blade, meaning that it doesn't have to be as sharp. This is makes it perfect cutting through paper, cardboard, tape and plastic packaging. The handle features an ergonomic grip, suitable for both left and right-handed users and has a storage compartment for a spare blade.

## **Additional Information**

- · Spring loaded knife blade automatically retracts when button is released.
- · Long life, non-conductive, anti-magnetic and non-rust ceramic double sided blade.
- Ideal for cutting and opening packaging (including corrugated cardboard), arts and crafts, modellers, hobbyists and DIYers.
- · Quick and simple to change blade, with additional blade storage in handle.
- · Spare blade available, Part No. 61858.