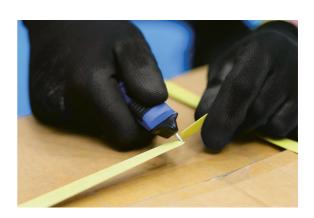

## Retractable Safety Utility Knife, Ceramic Blade

An auto-retractable utility knife featuring a ceramic blade for safer handling and ideal for use in the home, office or on the factory floor. The ceramic blade is both harder than steel and harder wearing, lasting up to 10 times longer than a comparative steel blade, meaning that it doesn't have to be as sharp. This is makes it perfect cutting through paper, cardboard, tape and plastic packaging. The handle features an ergonomic grip, suitable for both left and right-handed users and has a storage compartment for a spare blade.