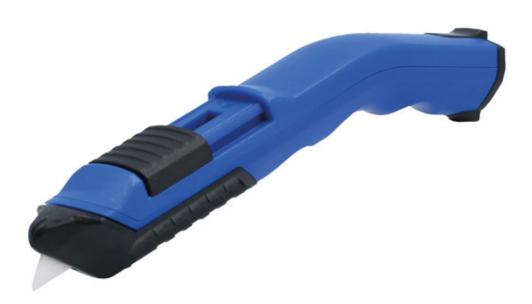

## Retractable Safety Utility Knife, Ceramic Blade

An auto-retractable utility knife featuring a ceramic blade for safer handling and ideal for use in the home, office or on the factory floor. The ceramic blade is both harder than steel and harder wearing, lasting up to 10 times longer than a comparative steel blade, meaning that it doesn't have to be as sharp. This is makes it perfect cutting through paper, cardboard, tape and plastic packaging. The handle features an ergonomic grip, suitable for both left and right-handed users and has a storage compartment for a spare blade.

## **Additional Information**

- · Spring loaded knife blade automatically retracts when button is released.
- · Long life, non-conductive, anti-magnetic and non-rust ceramic double sided blade.
- Ideal for cutting and opening packaging (including corrugated cardboard), arts and crafts, modellers, hobbyists and DIYers.
- · Quick and simple to change blade, with additional blade storage in handle.
- · Spare blade available, Part No. 61858.